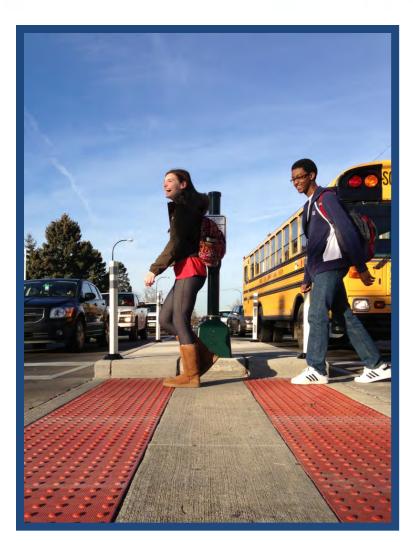

# Medians and Pedestrian Crossing Islands in Urban and Suburban Areas

Julie Walcoff
Ohio Department of Transportation