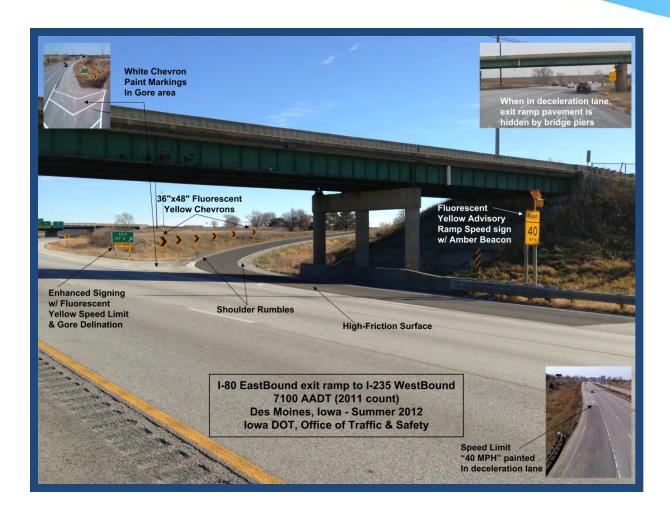

## **Enhanced Delineation and Friction for Horizontal Curves**

Willy Sorenson Iowa Department of Transportation