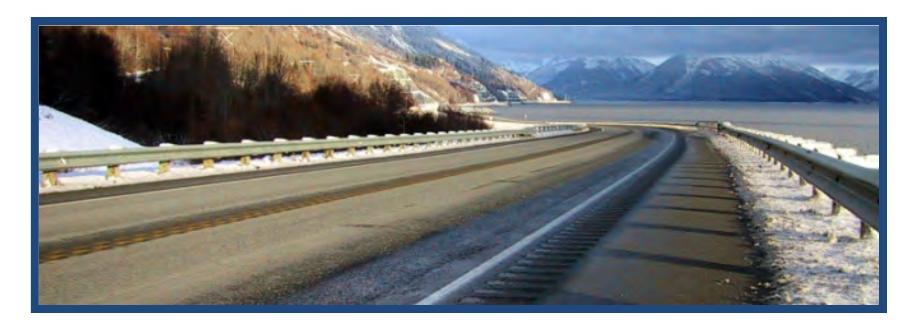

## Longitudinal Rumble Stripes and Stripes on Two-Lane Roads

Kurt Smith
Alaska Department of Transportation