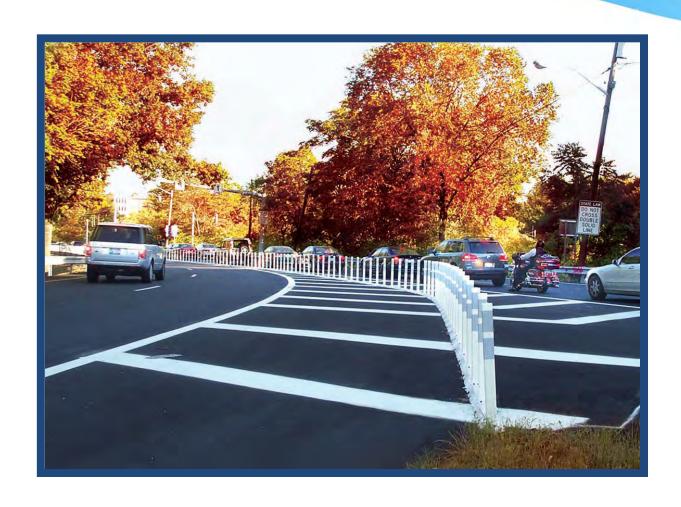

# Medians and Pedestrian Crossing Islands in Urban and Suburban Areas

Julie Walcoff
Ohio Department of Transportation