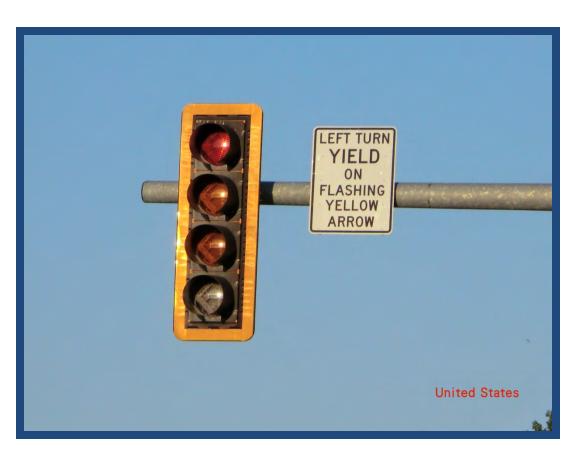

# 2013 Countermeasures Photo Winners

Office of Safety
January 2013





#### Roundabouts



James Norman Connecticut Department of Transportation

#### "Road Diet" Before & After



Deborah Casadei Pennsylvania Department of Transportation

#### Pedestrian Hybrid Beacon



Sylvia Mousseux City of Scottsdale

# Medians and Pedestrian Crossing Islands in Urban and Suburban Areas



Julie Walcoff
Ohio Department of Transportation

#### **Corridor Access Management**

Jim Norman
Connecticut Department of Transportation



#### **Backplates with Retroreflective Borders**



Jeff Shaw Federal Highway Administration

## Longitudinal Rumble Stripes and Stripes on Two-Lane Roads

Kurt Smith
Alaska Department of Transportation



### Safety Edge



Andy Mergenmeier Federal Highway Administration

#### **Enhanced Delineation**



Peter Speer Pexco LLC

## **Enhanced Delineation and Friction for Horizontal Curves**



Willy Sorenson Iowa Department of Transportation

## **Bicycle Safety**



Karen Dintz Transpo Industries