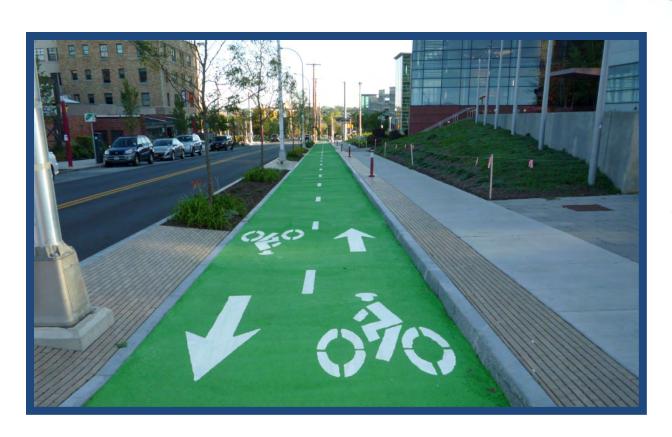

adei Pennsylvania Department of Transportation

#### Pedestrian Hybrid Beacon



Sylvia Mousseux City of Scottsdale

# Medians and Pedestrian Crossing Islands in Urban and Suburban Areas



Julie Walcoff
Ohio Department of Transportation

#### **Corridor Access Management**

Jim Norman
Connecticut Department of Transportation



#### **Backplates with Retroreflective Borders**



Jeff Shaw Federal Highway Administration

## Longitudinal Rumble Stripes and Stripes on Two-Lane Roads

Kurt Smith
Alaska Department of Transportation



### Safety Edge



Andy Mergenmeier Federal Highway Administration

#### **Enhanced Delineation**



Peter Speer Pexco LLC

## **Enhanced Delineation and Friction for Horizontal Curves**



Willy Sorenson Iowa Department of Transportation

## **Bicycle Safety**



Karen Dintz Transpo Industries