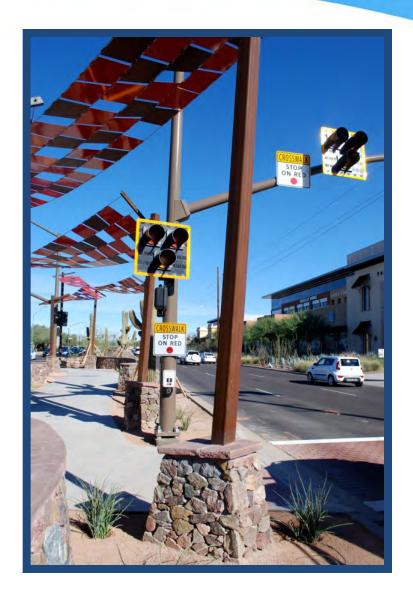

# 2013 Countermeasures Photo Winners

Office of Safety
January 2013





#### Roundabouts



James Norman Connecticut Department of Transportation

#### "Road Diet" Before & After



Deborah Casadei Pennsylvania Department of Transportation

#### Pedestrian Hybrid Beacon



Sylvia Mousseux City of Scottsdale

# Medians and Pedestrian Crossing Islands in Urban and Suburban Areas



Julie Walcoff
Ohio Department of Transportation

#### **Corridor Access Management**

Jim Norman
Connecticut Department of Transportation



#### **Backplates with Retroreflective Borders**



Jeff Shaw Federal Highway Administration

## Longitudinal Rumble Stripes and Stripes on Two-Lane Roads

Kurt Smith
Alaska Department of Transportation



### Safety Edge



Andy Mergenmeier Federal Highway Administration

#### **Enhanced Delineation**



Peter Speer Pexco LLC

## **Enhanced Delineation and Friction for Horizontal Curves**



Willy Sorenson Iowa Department of Transportation

## **Bicycle Safety**



Karen Dintz Transpo Industries